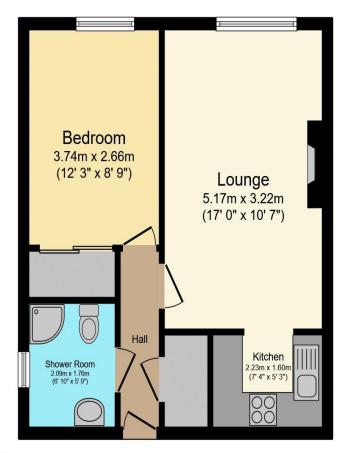

## Visit us at retirementhomesearch.co.uk

Total floor area 41.3 m² (444 sq.ft.) approx

This floor plan is for illustrative purposes only. It is not drawn to scale. Any measurements, floor areas (including any total floor area), openings and orientation are approximate. No details are guaranteed, they cannot be relied upon for any purpose and they do not form part of any agreement. No liability is taken for any error, omission or misstatement. A party must rely upon its own inspection(s). Powered by www.focalagent.com