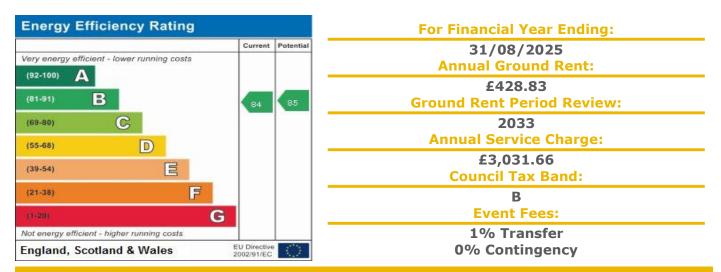

## **37 Swanbridge Court**

London Road, Dorchester, Dorset, DT1 1NF

PRICE: Offers in the Region Of Lease: 125 years from 1989 £112,500 Property Description: