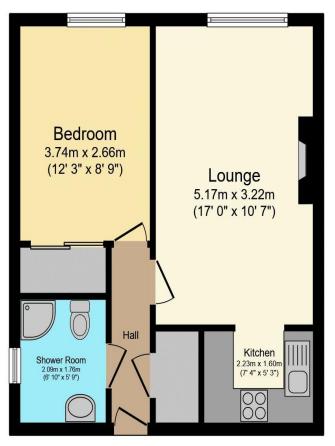

## Visit us at retirementhomesearch.co.uk

Total floor area 41.3 m² (444 sq.ft.) approx

This floor plan is for illustrative purposes only. It is not drawn to scale. Any measurements, floor areas (including any total floor area), openings and orientation are approximate. No details are guaranteed, they cannot be relied upon for any purpose and they do not form part of any agreement. No liability is taken for any error, omission or misstatement. A party must rely upon its own inspection(s). Powered by www.focalagent.com