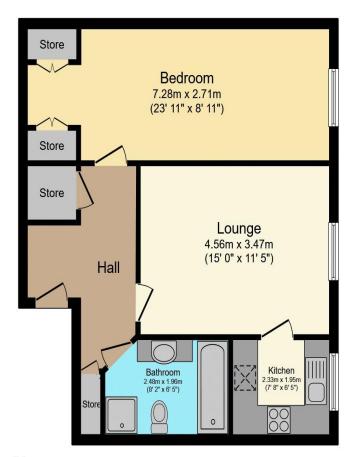

## Visit us at retirementhomesearch.co.uk

Total floor area 57.0 sq.m. (614 sq.ft.) approx

This floor plan is for illustrative purposes only. It is not drawn to scale. Any measurements, floor areas (including any total floor area), openings and orientation are approximate. No details are guaranteed, they cannot be relied upon for any purpose and they do not form part of any agreement. No liability is taken for any error, omission or misstatement. A party must rely upon its own inspection(s). Powered by www.focalagent.com