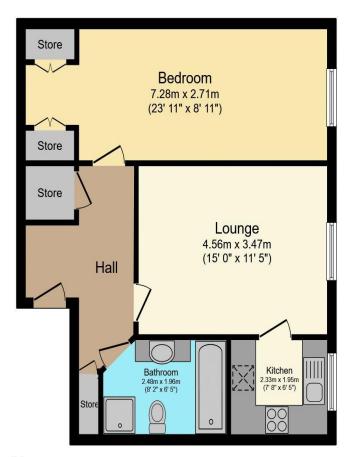

## Visit us at retirementhomesearch.co.uk

Total floor area 57.0 sq.m. (614 sq.ft.) approx

This floor plan is for illustrative purposes only. It is not drawn to scale. Any measurements, floor areas (including any total floor area), openings and orientation are approximate. No details are guaranteed, they cannot be relied upon for any purpose and they do not form part of any agreement. No liability is taken for any error, omission or misstatement. A party must rely upon its own inspection(s). Powered by www.focalagent.com