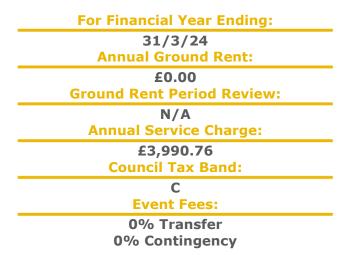

atory
- Laundry room and Guest Suite
- Communal Gardens
- On site parking

- Luggage storage room
- Communal TV Aerial
- Minimum Age 55
- Lease 999 years from 1988







For more details or to make an appointment to view, please contact **Rachel Hazell** 

# Visit us at retirementhomesearch.co.uk





Total floor area 56.5 m<sup>2</sup> (608 sq.ft.) approx

This floor plan is for illustrative purposes only. It is not drawn to scale. Any measurements, floor areas (including any total floor area), openings and orientation are approximate. No details are guaranteed, they cannot be relied upon for any purpose and they do not form part of any agreement. No liability is taken for any error, omission or misstatement. A party must rely upon its own inspection(s). Powered by www.focalagent.com





Retirement Homesearch, Queensway House, 11 Queensway, New Milton, Hampshire, BH25 5NR T: 0333 321 4060 F: 0333 321 4065 E: enquiries@retirementhomesearch.co.uk

Retirement Homesearch Limited, Registered Office: Queensway House, 11 Queensway, New Milton, Hampshire, BH25 5NR Registered in England No. 3829469





These sales particulars have been prepared as a guide only and any intended purchasers must satisfy themselves by inspection or otherwise as to the correctness of the statements contained therein. The management company have not tested any apparatus, equipment, fittings or services and so cannot verify that they are in working order.