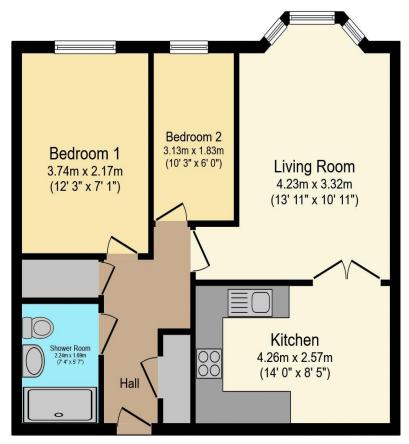

# Visit us at retirementhomesearch.co.uk

Total floor area 56.5 m<sup>2</sup> (608 sq.ft.) approx

This floor plan is for illustrative purposes only. It is not drawn to scale. Any measurements, floor areas (including any total floor area), openings and orientation are approximate. No details are guaranteed, they cannot be relied upon for any purpose and they do not form part of any agreement. No liability is taken for any error, omission or misstatement. A party must rely upon its own inspection(s). Powered by www.focalagent.com