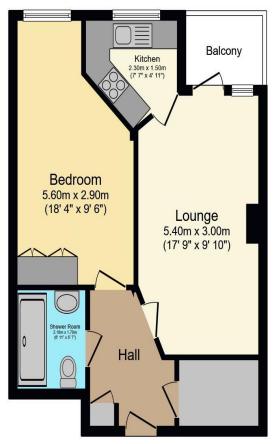

## Visit us at retirementhomesearch.co.uk

Total floor area 50.1 m<sup>2</sup> (539 sq.ft.) approx

This floor plan is for illustrative purposes only. It is not drawn to scale. Any measurements, floor areas (including any total floor area), openings and orientation are approximate. No details are guaranteed, they cannot be relied upon for any purpose and they do not form part of any agreement. No liability is taken for any error, omission or misstatement. A party must rely upon its own inspection(s). Powered by www.focalagent.com