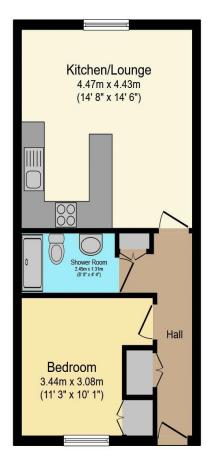

## Visit us at retirementhomesearch.co.uk

Total floor area 40.4 m<sup>2</sup> (435 sq.ft.) approx

This floor plan is for illustrative purposes only. It is not drawn to scale. Any measurements, floor areas (including any total floor area), openings and orientation are approximate. No details are guaranteed, they cannot be relied upon for any purpose and they do not form part of any agreement. No liability is taken for any error, omission or misstatement. A party must rely upon its own inspection(s). Powered by www.focalagent.com