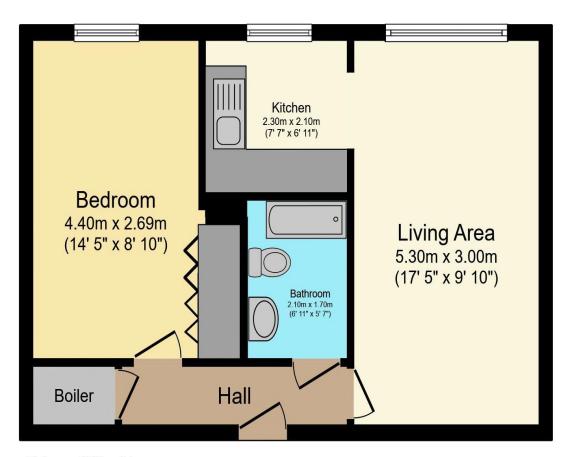

## Visit us at retirementhomesearch.co.uk

Total floor area 43.4 sq.m. (467 sq.ft.) approx

This floor plan is for illustrative purposes only. It is not drawn to scale. Any measurements, floor areas (including any total floor area), openings and orientation are approximate. No details are guaranteed, they cannot be relied upon for any purpose and they do not form part of any agreement. No liability is taken for any error, omission or misstatement. A party must rely upon its own inspection(s). Powered by www.focalagent.com