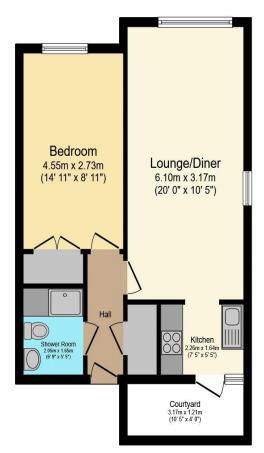

## Visit us at retirementhomesearch.co.uk

Total floor area 46.7 sq.m. (503 sq.ft.) approx

This floor plan is for illustrative purposes only. It is not drawn to scale. Any measurements, floor areas (including any total floor area), openings and orientation are approximate. No details are guaranteed, they cannot be relied upon for any purpose and they do not form part of any agreement. No liability is taken for any error, omission or misstatement. A party must rely upon its own inspection(s). Powered by www.focalagent.com