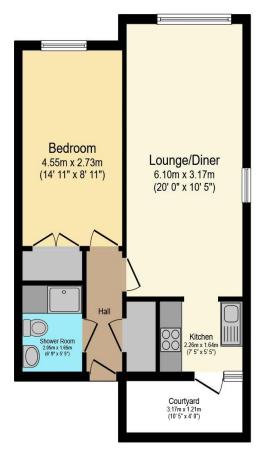

## Visit us at retirementhomesearch.co.uk

Total floor area 46.7 sq.m. (503 sq.ft.) approx

This floor plan is for illustrative purposes only. It is not drawn to scale. Any measurements, floor areas (including any total floor area), openings and orientation are approximate. No details are guaranteed, they cannot be relied upon for any purpose and they do not form part of any agreement. No liability is taken for any error, omission or misstatement. A party must rely upon its own inspection(s). Powered by www.focalagent.com