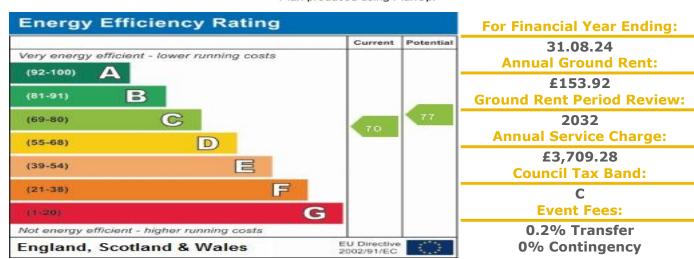

### **Property Description:**

A GROUND FLOOR TWO BEDROOM RETIREMENT APARTMENT SITUATED WITHIN THE GROUNDS OF THE MANOR HOUSE The Manor House retirement apartments have been constructed around the original building to form a series of courtyards with landscaping and paved areas. The Manor House was constructed by Rockeagle Homes and comprises 35 properties arranged over 2 floors. The Development Manager can be contacted from various points within each property in the case of an emergency. For periods when the Development Manager is off duty there is a 24 hour emergency Appello call system. Each property comprises an entrance hall, lounge, kitchen, one or two bedrooms and bathroom. It is a condition of purchase that residents be over the age of 60 years, or in the event of a couple, one must be over the age of 60 years and the other over 55 years. Please speak to our property consultant if you require any information regarding Event Fees that may apply to