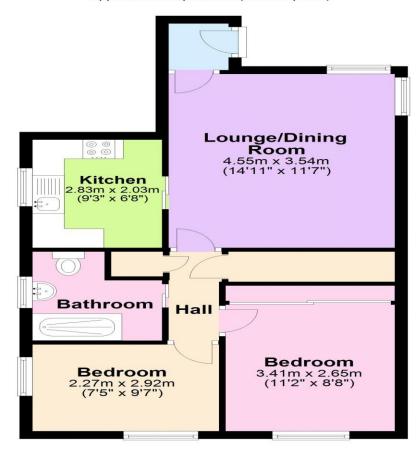

#### Floor Plan

Approx. 50.6 sq. metres (544.2 sq. feet)

### Total area: approx. 50.6 sq. metres (544.2 sq. feet)

This floor plan is for illustrative purposes only and is not to scale. Where measurements are shown, these are approximate and should not be relied upon. Total square area includes the entirety of the property and any outbuildings/garages. Sanitary ware and kitchen fittings are representative only and approximate to actual position, shape and style. No liability is accepted in respect of any consequential loss arising from the use of this plan. Reproduced under licence from Evolve Partnership Limited. All rights reserved. Plan produced using PlanUp.