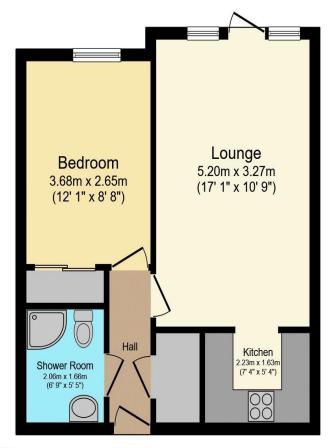

# Visit us at retirementhomesearch.co.uk

Total floor area 40.6 sq.m. (438 sq.ft.) approx

This floor plan is for illustrative purposes only. It is not drawn to scale. Any measurements, floor areas (including any total floor area), openings and orientation are approximate. No details are guaranteed, they cannot be relied upon for any purpose and they do not form part of any agreement. No liability is taken for any error, omission or misstatement. A party must rely upon its own inspection(s). Powered by www.focalagent.com