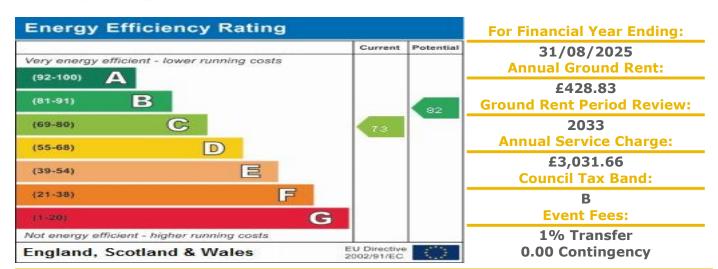

#### A ONE BEDROOM GROUND FLOOR RETIREMENT APARTMENT WITH PATIO DOOR TO **COMMUNAL GARDEN**

Swanbridge Court is conveniently situated near to the town centre and local amenities and open countryside. The development has a well maintained garden and dedicated off road parking. It was constructed by McCarthy & Stone (Developments) Ltd and comprises 39 properties arranged over 3 floors each served by lift. The Development Manager can be contacted from various points within each property in the case of an emergency. For periods when the Development Manager is off duty there is a 24 hour emergency Appello call system. Each property comprises an entrance hall, lounge, kitchen, one or two bedrooms and bathroom. It is a condition of purchase that residents be over the age of 60 years. Please speak to our Property Consultant if you require information regarding event fees that may apply to this property.