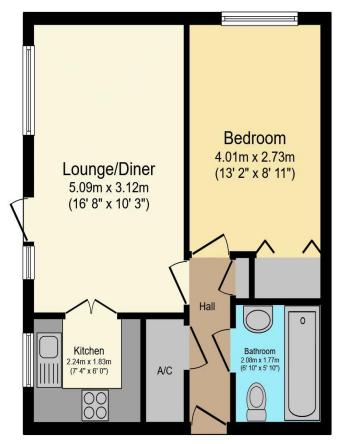

## Visit us at retirementhomesearch.co.uk

Total floor area 41.8 m<sup>2</sup> (450 sq.ft.) approx

This floor plan is for illustrative purposes only. It is not drawn to scale. Any measurements, floor areas (including any total floor area), openings and orientation are approximate. No details are guaranteed, they cannot be relied upon for any purpose and they do not form part of any agreement. No liability is taken for any error, omission or misstatement. A party must rely upon its own inspection(s). Powered by www.focalagent.com