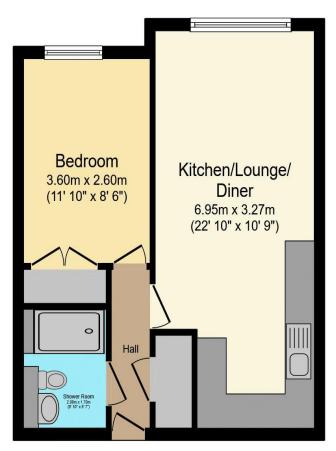

## Visit us at retirementhomesearch.co.uk

Total floor area 40.2 m² (432 sq.ft.) approx

This floor plan is for illustrative purposes only. It is not drawn to scale. Any measurements, floor areas (including any total floor area), openings and orientation are approximate. No details are guaranteed, they cannot be relied upon for any purpose and they do not form part of any agreement. No liability is taken for any error, omission or misstatement. A party must rely upon its own inspection(s). Powered by www.focalagent.com