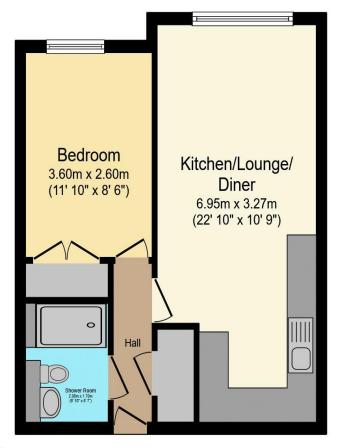

# Visit us at retirementhomesearch.co.uk

Total floor area 40.2 m² (432 sq.ft.) approx

This floor plan is for illustrative purposes only. It is not drawn to scale. Any measurements, floor areas (including any total floor area), openings and orientation are approximate. No details are guaranteed, they cannot be relied upon for any purpose and they do not form part of any agreement. No liability is taken for any error, omission or misstatement. A party must rely upon its own inspection(s). Powered by www.focalagent.com