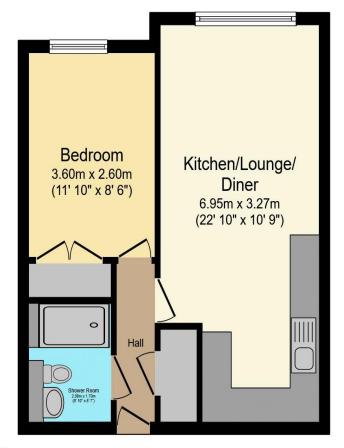

## Visit us at retirementhomesearch.co.uk

Total floor area 40.2 m² (432 sq.ft.) approx

This floor plan is for illustrative purposes only. It is not drawn to scale. Any measurements, floor areas (including any total floor area), openings and orientation are approximate. No details are guaranteed, they cannot be relied upon for any purpose and they do not form part of any agreement. No liability is taken for any error, omission or misstatement. A party must rely upon its own inspection(s). Powered by www.focalagent.com