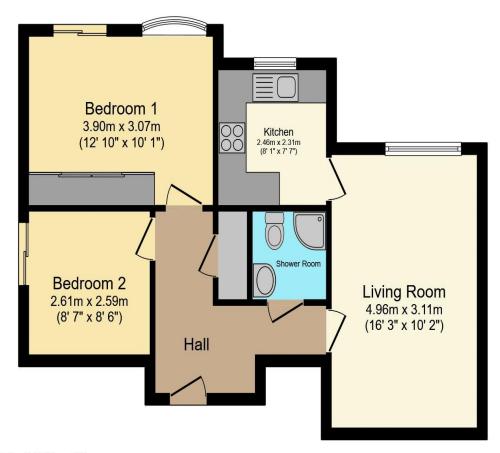

## Visit us at retirementhomesearch.co.uk

Total floor area 52.5 m<sup>2</sup> (565 sq.ft.) approx

This floor plan is for illustrative purposes only. It is not drawn to scale. Any measurements, floor areas (including any total floor area), openings and orientation are approximate. No details are guaranteed, they cannot be relied upon for any purpose and they do not form part of any agreement. No liability is taken for any error, omission or misstatement. A party must rely upon its own inspection(s). Powered by www.focalagent.com