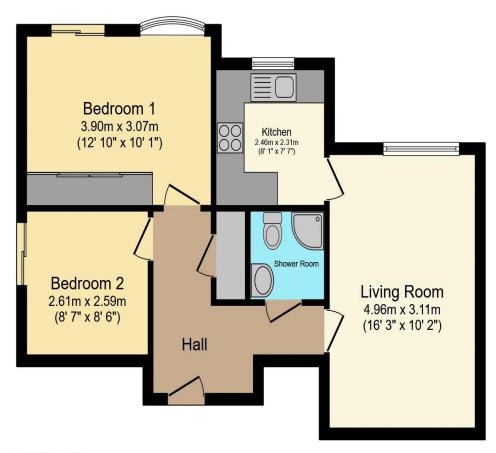

## Visit us at retirementhomesearch.co.uk

Total floor area 52.5 m<sup>2</sup> (565 sq.ft.) approx

This floor plan is for illustrative purposes only. It is not drawn to scale. Any measurements, floor areas (including any total floor area), openings and orientation are approximate. No details are guaranteed, they cannot be relied upon for any purpose and they do not form part of any agreement. No liability is taken for any error, omission or misstatement. A party must rely upon its own inspection(s). Powered by www.focalagent.com