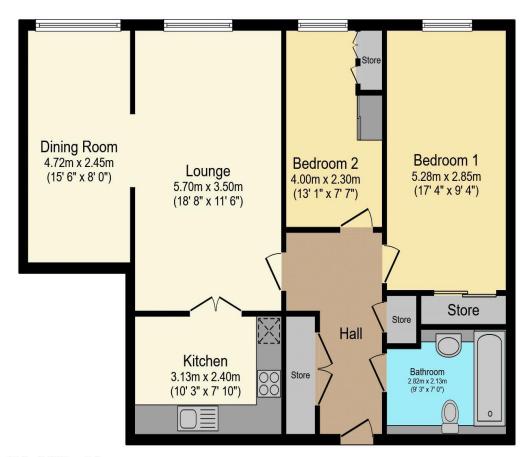

## Visit us at retirementhomesearch.co.uk

Total floor area 84.6 m² (911 sq.ft.) approx

This floor plan is for illustrative purposes only. It is not drawn to scale. Any measurements, floor areas (including any total floor area), openings and orientation are approximate. No details are guaranteed, they cannot be relied upon for any purpose and they do not form part of any agreement. No liability is taken for any error, omission or misstatement. A party must rely upon its own inspection(s). Powered by www.focalagent.com