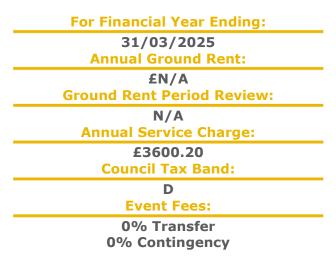

#### A TWO BEDROOM END TERRACE RETIREMENT COTTAGE WITH REAR PATIO **GARDEN AND GARAGE**

Courville Close comprises 46 properties. The Development Manager can be contacted from various points within each property in the case of an emergency. For periods when the Development Manager is off duty there is a 24 hour emergency Appello call system. Each property comprises an entrance hall, lounge, kitchen, two bedrooms, a bathroom and a downstairs shower room. It is a condition of purchase that residents be over the age of 60 years. Please speak to our property consultant if you require any information regarding Event Fees that may apply to this property.

- Development Manager
- Minimum Age 60
- 24 hour emergency Appello call system
- **FREEHOLD**
- Service Charge £3600.20

For more details or to make an appointment to view, please contact **Rachel Hazell** 