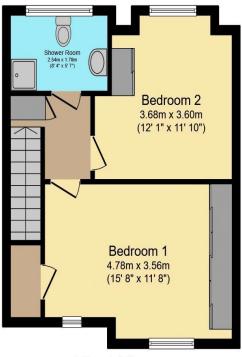

# Visit us at retirementhomesearch.co.uk

**Ground Floor** 

**First Floor** 

Total floor area 87.8 m<sup>2</sup> (945 sq.ft.) approx

This floor plan is for illustrative purposes only. It is not drawn to scale. Any measurements, floor areas (including any total floor area), openings and orientation are approximate. No details are guaranteed, they cannot be relied upon for any purpose and they do not form part of any agreement. No liability is taken for any error, omission or misstatement. A party must rely upon its own inspection(s). Powered by www.focalagent.com