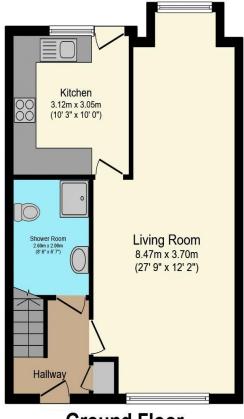

# Visit us at retirementhomesearch.co.uk

**Ground Floor** 

**First Floor** 

Total floor area 87.8 m<sup>2</sup> (945 sq.ft.) approx

This floor plan is for illustrative purposes only. It is not drawn to scale. Any measurements, floor areas (including any total floor area), openings and orientation are approximate. No details are guaranteed, they cannot be relied upon for any purpose and they do not form part of any agreement. No liability is taken for any error, omission or misstatement. A party must rely upon its own inspection(s). Powered by www.focalagent.com