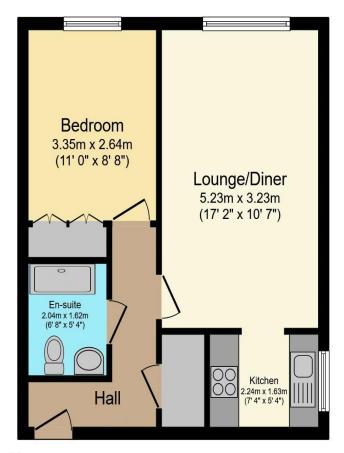

## Visit us at retirementhomesearch.co.uk

Total floor area 41.6 sq.m. (447 sq.ft.) approx

This floor plan is for illustrative purposes only. It is not drawn to scale. Any measurements, floor areas (including any total floor area), openings and orientation are approximate. No details are guaranteed, they cannot be relied upon for any purpose and they do not form part of any agreement. No liability is taken for any error, omission or misstatement. A party must rely upon its own inspection(s). Powered by www.focalagent.com