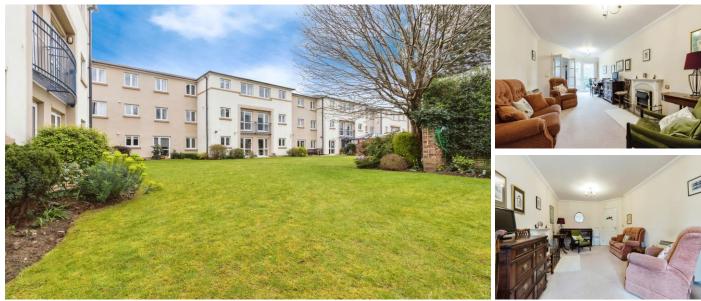

## **21 Lefroy Court**

Talbot Road, Cheltenham, Gloucestershire, GL51 6QA

**PRICE: £160,000** 

Lease: 125 years from 2003

## A FRONT FACING TWO BEDROOM RETIREMENT APARTMENT LOCATED ON THE FIRST FLOOR WITH A JULIETTE BALCONY

Lefroy Court was constructed by McCarthy & Stone (Developments) Ltd and comprises 56 properties arranged over 3 floors each served by lift. The resident Development Manager can be contacted from various points within each property in the case of an emergency. For periods when the Development Manager is off duty there is a 24 hour emergency Appello call system. At the junction of Talbot Road and Lansdown Road there are bus stops for frequent busses to both central Cheltenham and Gloucester. Each property comprises an entrance hall, lounge, kitchen, one or two bedrooms and bathroom. It is a condition of purchase that residents be over the age of 55 years. Please speak to our Property Consultant if you require information regarding event fees that may apply to this property.