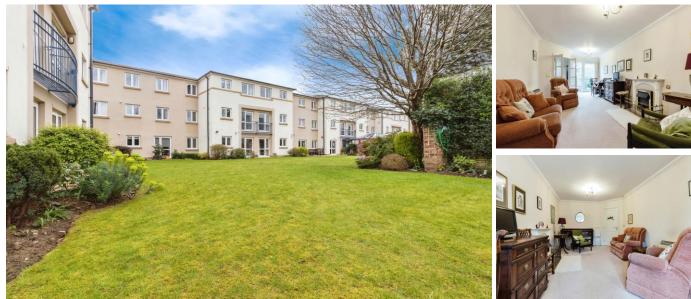

## **21 Lefroy Court**

Talbot Road, Cheltenham, Gloucestershire, GL51 6QA

**PRICE: £160,000** 

Lease: 125 years from 2003

## **Property Description:**

A FRONT FACING TWO BEDROOM RETIREMENT APARTMENT LOCATED ON THE FIRST FLOOR WITH A JULIETTE BALCONY Lefroy Court was constructed by McCarthy & Stone (Developments) Ltd and comprises 56 properties arranged over 3 floors each served by lift. The resident Development Manager can be contacted from various points within each property in the case of an emergency. For periods when the Development Manager is off duty there is a 24 hour emergency Appello call system. At the junction of Talbot Road and Lansdown Road there are bus stops for frequent busses to both central Cheltenham and Gloucester. Each property comprises an entrance hall, lounge, kitchen, one or two bedrooms and bathroom. It is a condition of purchase that residents be over the age of 55 years. Please speak to our Property Consultant if you require information regarding event fees that may apply to this property.