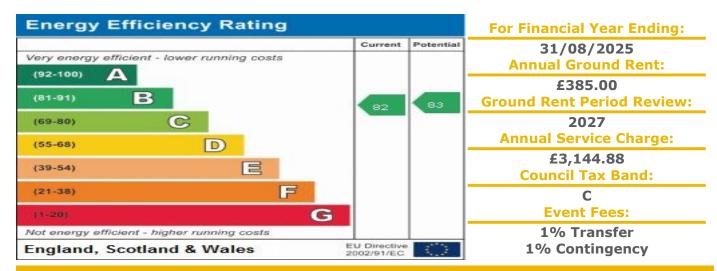

### Harbour Road, Portishead, Bristol, BS20 7JH

PRICE: £195,000 Lease: 125 years from 2007

- Residents' lounge
- Guest suite and Lift to all floors
- 24 hour Appello call system
- Resident Development Manager
- Communal car park and gardens
- Mobility scooter area
- Communal laundry room
- Security entry system linked to owners TV
- Lease: 125 years from 2007