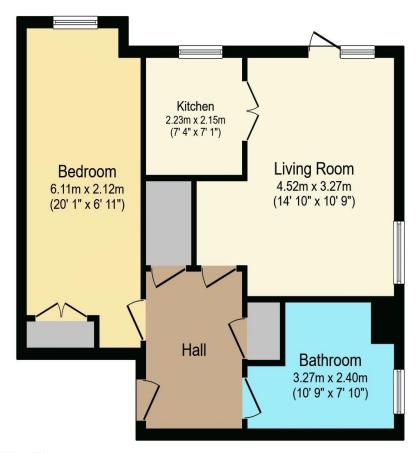

# Visit us at retirementhomesearch.co.uk

Total floor area 54.4 m² (586 sq.ft.) approx

This floor plan is for illustrative purposes only. It is not drawn to scale. Any measurements, floor areas (including any total floor area), openings and orientation are approximate. No details are guaranteed, they cannot be relied upon for any purpose and they do not form part of any agreement. No liability is taken for any error, omission or misstatement. A party must rely upon its own inspection(s). Powered by www.focalagent.com