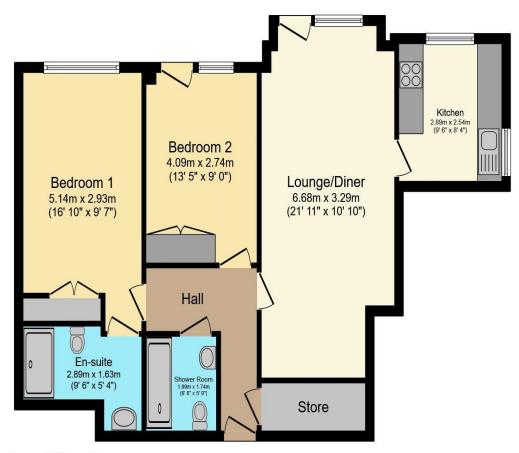

## Visit us at retirementhomesearch.co.uk

Total floor area 76.0 m² (819 sq.ft.) approx

This floor plan is for illustrative purposes only. It is not drawn to scale. Any measurements, floor areas (including any total floor area), openings and orientation are approximate. No details are guaranteed, they cannot be relied upon for any purpose and they do not form part of any agreement. No liability is taken for any error, omission or misstatement. A party must rely upon its own inspection(s). Powered by www.focalagent.com