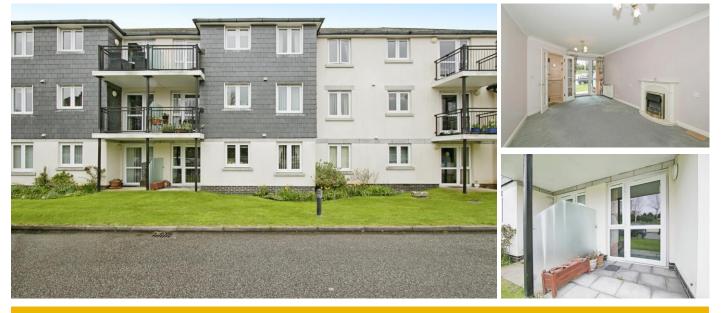

## 8 Carn Brea Court

Trevithick Road, Camborne, Cornwall, TR14 8LY

**PRICE: £130,000** 

Lease: 125 Years from 2007

## A ONE BEDROOM LOWER GROUND FLOOR RETIREMENT APARTMENT WITH PATIO DOOR ACCESS

Carn Brea Court was built by McCarthy & Stone and consists of 49 apartments arranged over four floors each served by a lift. The apartments consist of one or two bedrooms, entrance hall, lounge/dining room, fitted kitchen, bathroom and balconies to selected apartments. The House Manager can be contacted from various points within each property in the case of an emergency. For periods when the House Manager is off duty there is a 24 hour emergency Careline response system. It is a condition of purchase that residents be over the age of 60 years, or in the case of a couple, one over 60 and the other over 55 years.

- Residents' lounge
- Guest suite
- Emergency call system
- House Manager
- Mobility Scooter Store

- Communal gardens
- Laundry room
- Car Park
- Lease: 125 Years from 2007

For more details or to make an appointment to view, please contact Rachel Hazell