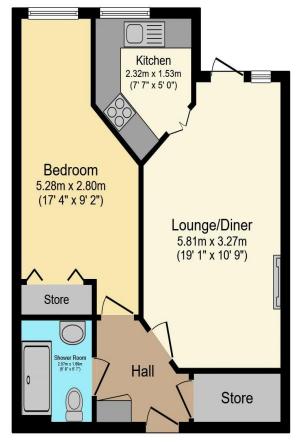

## Visit us at retirementhomesearch.co.uk

Total floor area 47.7 m<sup>2</sup> (513 sq.ft.) approx

This floor plan is for illustrative purposes only. It is not drawn to scale. Any measurements, floor areas (including any total floor area), openings and orientation are approximate. No details are guaranteed, they cannot be relied upon for any purpose and they do not form part of any agreement. No liability is taken for any error, omission or misstatement. A party must rely upon its own inspection(s). Powered by www.focalagent.com