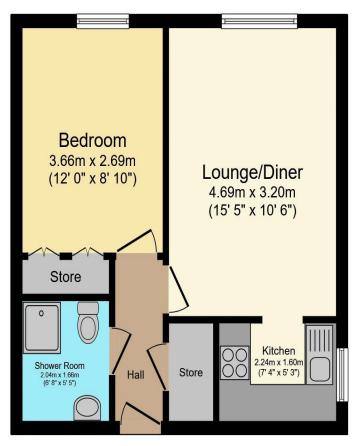

## **Property Description:**

A ONE BEDROOM FIRST FLOOR RETIREMENT APARTMENT Homecorfe House was constructed by McCarthy & Stone (Developments) Ltd and comprises 36 properties arranged over 2 floors each served by lift. The visiting Development Manager can be contacted from various points within each property in the case of an emergency. Each property comprises an entrance hall, lounge, kitchen, one or two bedrooms and bathroom. It is a condition of purchase that residents be over the age of 60 years. Please speak to our Property Consultant if you require information regarding event fees that may apply to this property.

🕐 01425 632203 💙 rachel.hazell@retirementhomesearch.co.uk

Visit us at retirementhomesearch.co.uk

Total floor area 38.3 m² (412 sq.ft.) approx

This floor plan is for illustrative purposes only. It is not drawn to scale. Any measurements, floor areas (including any total floor area), openings and orientation are approximate. No details are guaranteed, they cannot be relied upon for any purpose and they do not form part of any agreement. No liability is taken for any error, omission or misstatement. A party must rely upon its own inspection(s). Powered by www.focalagent.com