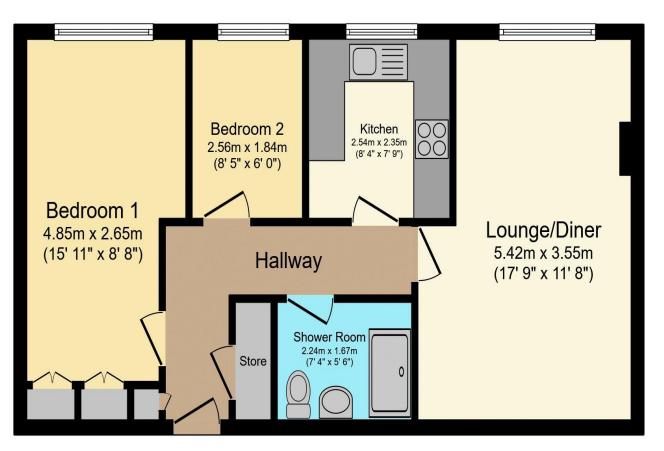

01425 632203 🗢 rachel.hazell@retirementhomesearch.co.uk

Visit us at retirementhomesearch.co.uk

Total floor area 54.3 m<sup>2</sup> (584 sq.ft.) approx

This floor plan is for illustrative purposes only. It is not drawn to scale. Any measurements, floor areas (including any total floor area), openings and orientation are approximate. No details are guaranteed, they cannot be relied upon for any purpose and they do not form part of any agreement. No liability is taken for any error, omission or misstatement. A party must rely upon its own inspection(s). Powered by www.focalagent.com