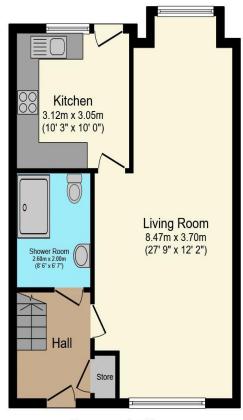

## Visit us at retirementhomesearch.co.uk

**Ground Floor** 

**First Floor** 

Total floor area 92.3 sq.m. (994 sq.ft.) approx

This floor plan is for illustrative purposes only. It is not drawn to scale. Any measurements, floor areas (including any total floor area), openings and orientation are approximate. No details are guaranteed, they cannot be relied upon for any purpose and they do not form part of any agreement. No liability is taken for any error, omission or misstatement. A party must rely upon its own inspection(s). Powered by www.focalagent.com