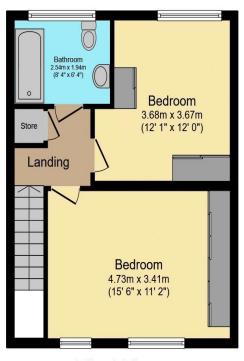

## Visit us at retirementhomesearch.co.uk

**Ground Floor** 

**First Floor** 

Total floor area 92.3 sq.m. (994 sq.ft.) approx

This floor plan is for illustrative purposes only. It is not drawn to scale. Any measurements, floor areas (including any total floor area), openings and orientation are approximate. No details are guaranteed, they cannot be relied upon for any purpose and they do not form part of any agreement. No liability is taken for any error, omission or misstatement. A party must rely upon its own inspection(s). Powered by www.focalagent.com