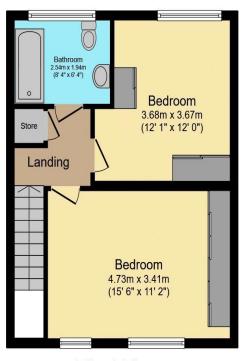

# Visit us at retirementhomesearch.co.uk

**Ground Floor** 

**First Floor** 

Total floor area 92.3 sq.m. (994 sq.ft.) approx

This floor plan is for illustrative purposes only. It is not drawn to scale. Any measurements, floor areas (including any total floor area), openings and orientation are approximate. No details are guaranteed, they cannot be relied upon for any purpose and they do not form part of any agreement. No liability is taken for any error, omission or misstatement. A party must rely upon its own inspection(s). Powered by www.focalagent.com