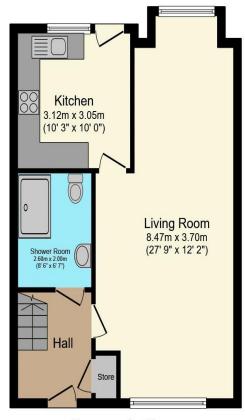

# Visit us at retirementhomesearch.co.uk

**Ground Floor** 

**First Floor** 

Total floor area 92.3 sq.m. (994 sq.ft.) approx

This floor plan is for illustrative purposes only. It is not drawn to scale. Any measurements, floor areas (including any total floor area), openings and orientation are approximate. No details are guaranteed, they cannot be relied upon for any purpose and they do not form part of any agreement. No liability is taken for any error, omission or misstatement. A party must rely upon its own inspection(s). Powered by www.focalagent.com