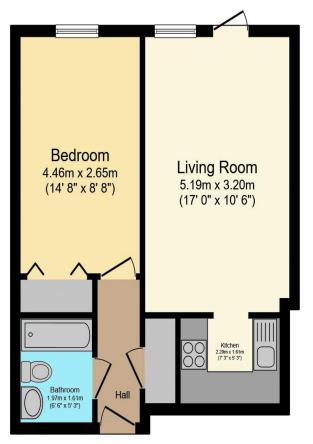

# Visit us at retirementhomesearch.co.uk

Total floor area 41.6 m<sup>2</sup> (448 sq.ft.) approx

This floor plan is for illustrative purposes only. It is not drawn to scale. Any measurements, floor areas (including any total floor area), openings and orientation are approximate. No details are guaranteed, they cannot be relied upon for any purpose and they do not form part of any agreement. No liability is taken for any error, omission or misstatement. A party must rely upon its own inspection(s). Powered by www.focalagent.com