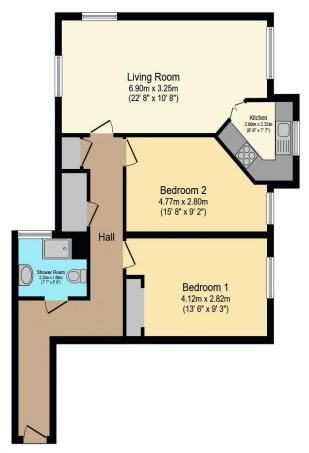

## Visit us at retirementhomesearch.co.uk

Total floor area 72.0 sq.m. (775 sq.ft.) approx

This floor plan is for illustrative purposes only. It is not drawn to scale. Any measurements, floor areas (including any total floor area), openings and orientation are approximate. No details are guaranteed, they cannot be relied upon for any purpose and they do not form part of any agreement. No liability is taken for any error, omission or misstatement. A party must rely upon its own inspection(s). Powered by www.focalagent.com