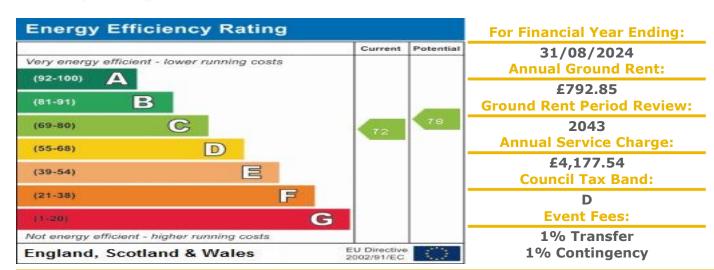

## 28 D'Arcy Court

Marsh Road, Newton Abbot, Devon, TQ12 2AP

PRICE: £189,000 Lease: 125 Years from 1999