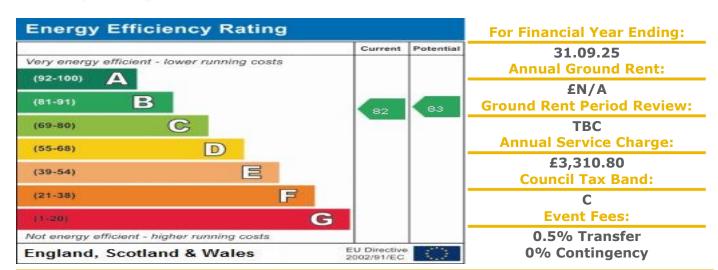

## **Property Description:**

A TWO BEDROOM FIRST FLOOR RETIREMENT APARTMENT \*\*GROUND RENT FREE\*\* Eddington Court was constructed by retirement specialists McCarthy & Stone in 2003 and offers 78 apartments, The development is conveniently positioned just back from the sea front and close to the Beach Lawns, Promenade and Town Centre amenities. An onsite Manager can be contacted from various points within each property in the case of an emergency and when off duty, there is a 24 hour emergency call system. It is a condition of purchase that residents be over the age of 60 years and in the event of a couple one over 60 and the other over 55 years. . Please speak to our Property Consultant if you require information regarding event fees that may apply to this property.