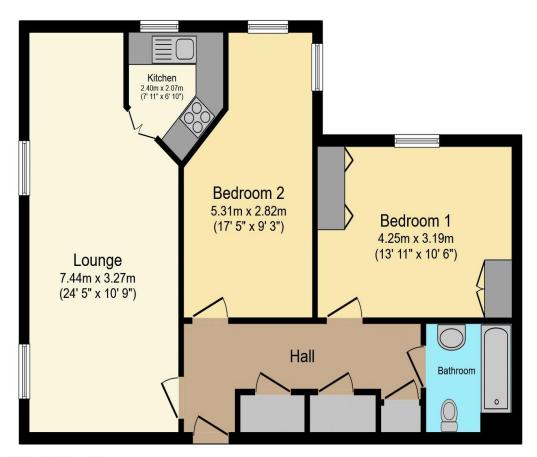

## Visit us at retirementhomesearch.co.uk

Total floor area 69.2 m² (745 sq.ft.) approx

This floor plan is for illustrative purposes only. It is not drawn to scale. Any measurements, floor areas (including any total floor area), openings and orientation are approximate. No details are guaranteed, they cannot be relied upon for any purpose and they do not form part of any agreement. No liability is taken for any error, omission or misstatement. A party must rely upon its own inspection(s). Powered by www.focalagent.com