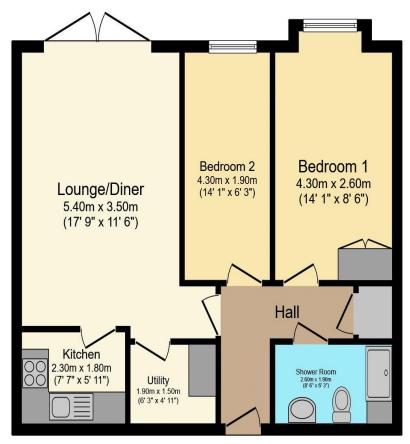

# Visit us at retirementhomesearch.co.uk

Total floor area 58.0 m<sup>2</sup> (624 sq.ft.) approx

This floor plan is for illustrative purposes only. It is not drawn to scale. Any measurements, floor areas (including any total floor area), openings and orientation are approximate. No details are guaranteed, they cannot be relied upon for any purpose and they do not form part of any agreement. No liability is taken for any error, omission or misstatement. A party must rely upon its own inspection(s). Powered by www.focalagent.com