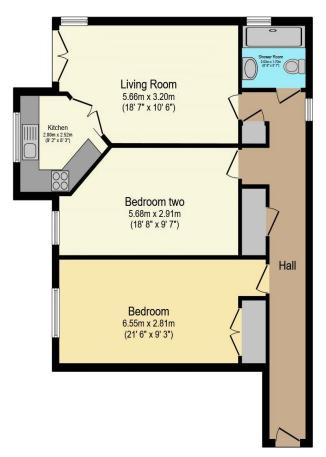

# Visit us at retirementhomesearch.co.uk

Total floor area 76.8 m² (826 sq.ft.) approx

This floor plan is for illustrative purposes only. It is not drawn to scale. Any measurements, floor areas (including any total floor area), openings and orientation are approximate. No details are guaranteed, they cannot be relied upon for any purpose and they do not form part of any agreement. No liability is taken for any error, omission or misstatement. A party must rely upon its own inspection(s). Powered by www.focalagent.com