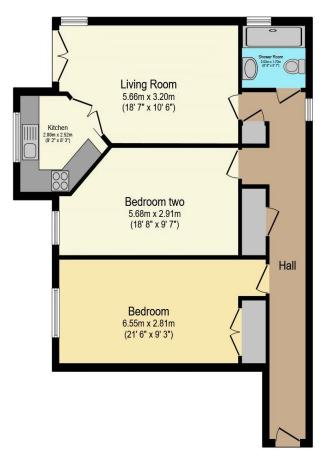

## Visit us at retirementhomesearch.co.uk

Total floor area 76.8 m² (826 sq.ft.) approx

This floor plan is for illustrative purposes only. It is not drawn to scale. Any measurements, floor areas (including any total floor area), openings and orientation are approximate. No details are guaranteed, they cannot be relied upon for any purpose and they do not form part of any agreement. No liability is taken for any error, omission or misstatement. A party must rely upon its own inspection(s). Powered by www.focalagent.com