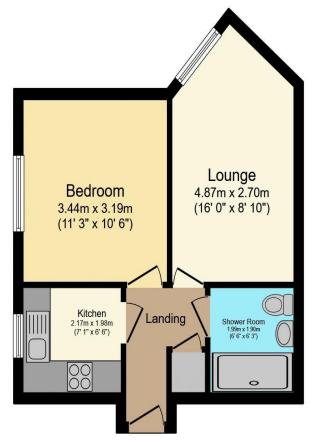

## Visit us at retirementhomesearch.co.uk

Total floor area 35.7 m<sup>2</sup> (384 sq.ft.) approx

This floor plan is for illustrative purposes only. It is not drawn to scale. Any measurements, floor areas (including any total floor area), openings and orientation are approximate. No details are guaranteed, they cannot be relied upon for any purpose and they do not form part of any agreement. No liability is taken for any error, omission or misstatement. A party must rely upon its own inspection(s). Powered by www.focalagent.com