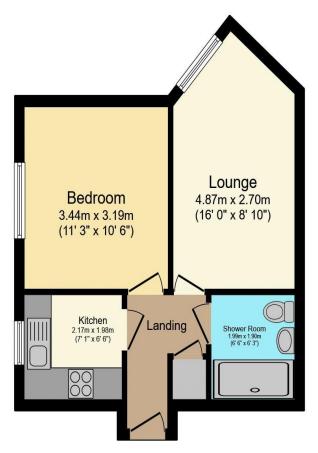

## Visit us at retirementhomesearch.co.uk

Total floor area 35.7 m<sup>2</sup> (384 sq.ft.) approx

This floor plan is for illustrative purposes only. It is not drawn to scale. Any measurements, floor areas (including any total floor area), openings and orientation are approximate. No details are guaranteed, they cannot be relied upon for any purpose and they do not form part of any agreement. No liability is taken for any error, omission or misstatement. A party must rely upon its own inspection(s). Powered by www.focalagent.com