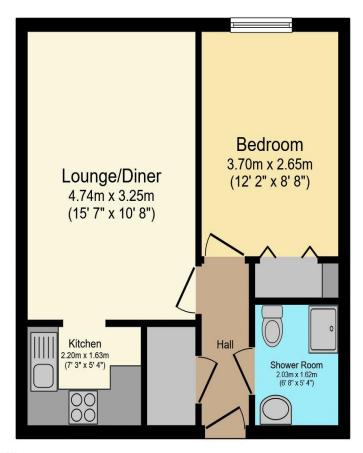

## Visit us at retirementhomesearch.co.uk

Total floor area 38.8 m² (418 sq.ft.) approx

This floor plan is for illustrative purposes only. It is not drawn to scale. Any measurements, floor areas (including any total floor area), openings and orientation are approximate. No details are guaranteed, they cannot be relied upon for any purpose and they do not form part of any agreement. No liability is taken for any error, omission or misstatement. A party must rely upon its own inspection(s). Powered by www.focalagent.com