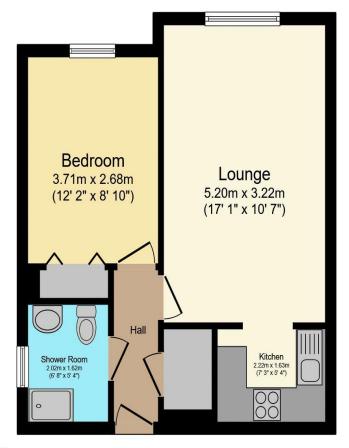

# Visit us at retirementhomesearch.co.uk

Total floor area 40.7 m<sup>2</sup> (438 sq.ft.) approx

This floor plan is for illustrative purposes only. It is not drawn to scale. Any measurements, floor areas (including any total floor area), openings and orientation are approximate. No details are guaranteed, they cannot be relied upon for any purpose and they do not form part of any agreement. No liability is taken for any error, omission or misstatement. A party must rely upon its own inspection(s). Powered by www.focalagent.com