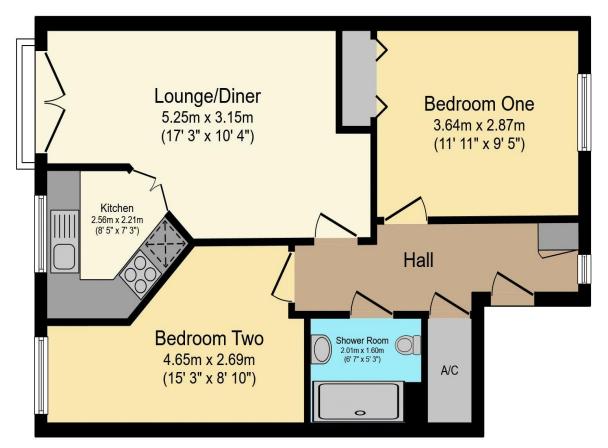

## Visit us at retirementhomesearch.co.uk

RETIREMENT H
MESEARCH

Total floor area 53.8 m<sup>2</sup> (579 sq.ft.) approx

This floor plan is for illustrative purposes only. It is not drawn to scale. Any measurements, floor areas (including any total floor area), openings and orientation are approximate. No details are guaranteed, they cannot be relied upon for any purpose and they do not form part of any agreement. No liability is taken for any error, omission or misstatement. A party must rely upon its own inspection(s). Powered by www.focalagent.com