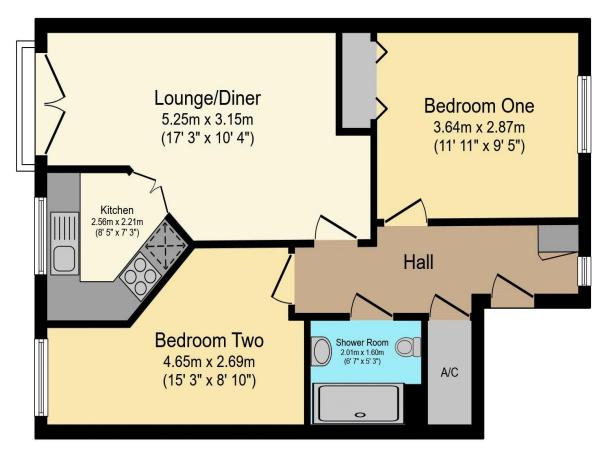

#### Total floor area 53.8 m<sup>2</sup> (579 sq.ft.) approx

This floor plan is for illustrative purposes only. It is not drawn to scale. Any measurements, floor areas (including any total floor area), openings and orientation are approximate. No details are guaranteed, they cannot be relied upon for any purpose and they do not form part of any agreement. No liability is taken for any error, omission or misstatement. A party must rely upon its own inspection(s). Powered by www.focalagent.com