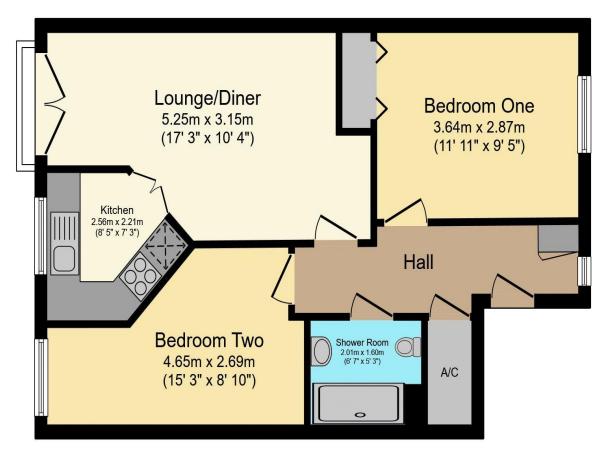

## Visit us at retirementhomesearch.co.uk

RETIREMENT H•MESEARCH

Total floor area 53.8 m<sup>2</sup> (579 sq.ft.) approx

This floor plan is for illustrative purposes only. It is not drawn to scale. Any measurements, floor areas (including any total floor area), openings and orientation are approximate. No details are guaranteed, they cannot be relied upon for any purpose and they do not form part of any agreement. No liability is taken for any error, omission or misstatement. A party must rely upon its own inspection(s). Powered by www.focalagent.com