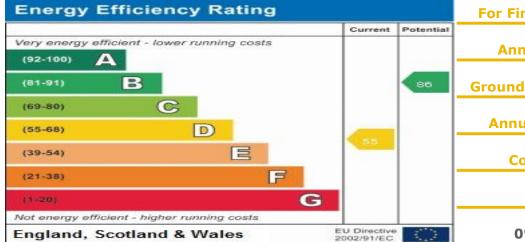

For Financial Year Ending:

31/03/2026
Annual Ground Rent:

£N/A

**Ground Rent Period Review:** 

N/A

**Annual Service Charge:** 

£3,375.81

**Council Tax Band:** 