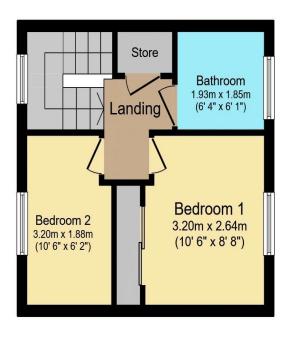

## Visit us at retirementhomesearch.co.uk

**Ground Floor** 

First Floor

Total floor area 60.1 sq.m. (647 sq.ft.) approx

This floor plan is for illustrative purposes only. It is not drawn to scale. Any measurements, floor areas (including any total floor area), openings and orientation are approximate. No details are guaranteed, they cannot be relied upon for any purpose and they do not form part of any agreement. No liability is taken for any error, omission or misstatement. A party must rely upon its own inspection(s). Powered by www.focalagent.com