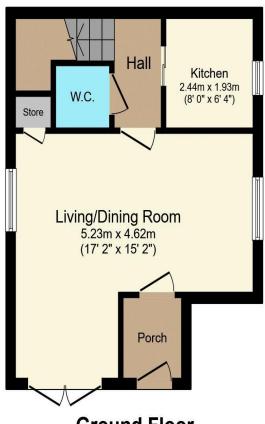

## Visit us at retirementhomesearch.co.uk

**Ground Floor** 

First Floor

Total floor area 60.1 sq.m. (647 sq.ft.) approx

This floor plan is for illustrative purposes only. It is not drawn to scale. Any measurements, floor areas (including any total floor area), openings and orientation are approximate. No details are guaranteed, they cannot be relied upon for any purpose and they do not form part of any agreement. No liability is taken for any error, omission or misstatement. A party must rely upon its own inspection(s). Powered by www.focalagent.com