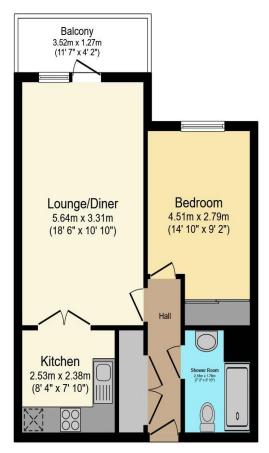

## Visit us at retirementhomesearch.co.uk

Total floor area 47.1 sq.m. (507 sq.ft.) approx

This floor plan is for illustrative purposes only. It is not drawn to scale. Any measurements, floor areas (including any total floor area), openings and orientation are approximate. No details are guaranteed, they cannot be relied upon for any purpose and they do not form part of any agreement. No liability is taken for any error, omission or misstatement. A party must rely upon its own inspection(s). Powered by www.focalagent.com