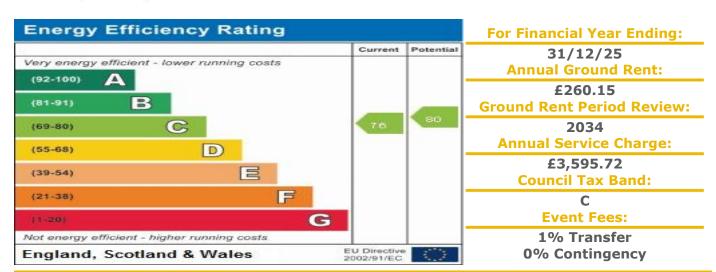

## **64 St Marys Mews**

Fernlea Avenue, Ferndown, Dorset, BH22 8HF

PRICE: £120,000 Lease: 99 years from 1989