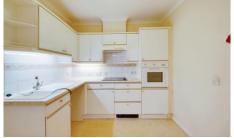

## **Property Description:**

A ONE BEDROOM RETIREMENT APARTMENT LOCATED ON THE THIRD FLOOR WITH A BALCONY St Mary's Mews was constructed by Anglia Secure Homes and comprises 67 properties served by lift. The resident Development Manager can be contacted from various points within each property in the case of an emergency. For periods when the Development Manager is off duty there is a 24 hour emergency Appello call system. Each property comprises an entrance hall, lounge, kitchen, one or two bedrooms and bathroom. It is a condition of purchase that residents be over the age of 60 years. Please speak to our Property Consultant if you require information regarding event fees that may apply to this property.