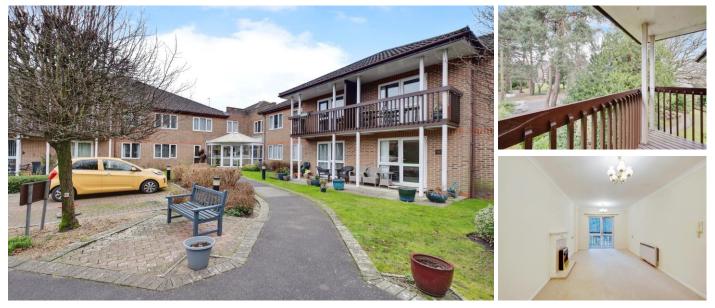

## **64 St Marys Mews**

Fernlea Avenue, Ferndown, Dorset, BH22 8HF

**PRICE: £125,000** 

Lease: 99 years from 1989

## **Property Description:**

A ONE BEDROOM RETIREMENT APARTMENT LOCATED ON THE THIRD FLOOR WITH A BALCONY St Mary's Mews was constructed by Anglia Secure Homes and comprises 67 properties served by lift. The resident Development Manager can be contacted from various points within each property in the case of an emergency. For periods when the Development Manager is off duty there is a 24 hour emergency Appello call system. Each property comprises an entrance hall, lounge, kitchen, one or two bedrooms and bathroom. It is a condition of purchase that residents be over the age of 60 years. Please speak to our Property Consultant if you require information regarding event fees that may apply to this property.