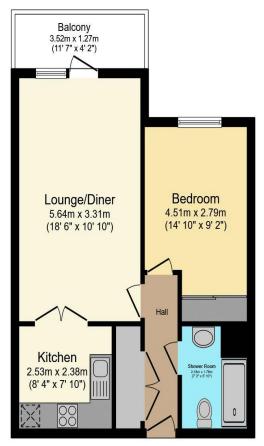

## Visit us at retirementhomesearch.co.uk

Total floor area 47.1 sq.m. (507 sq.ft.) approx

This floor plan is for illustrative purposes only. It is not drawn to scale. Any measurements, floor areas (including any total floor area), openings and orientation are approximate. No details are guaranteed, they cannot be relied upon for any purpose and they do not form part of any agreement. No liability is taken for any error, omission or misstatement. A party must rely upon its own inspection(s). Powered by www.focalagent.com