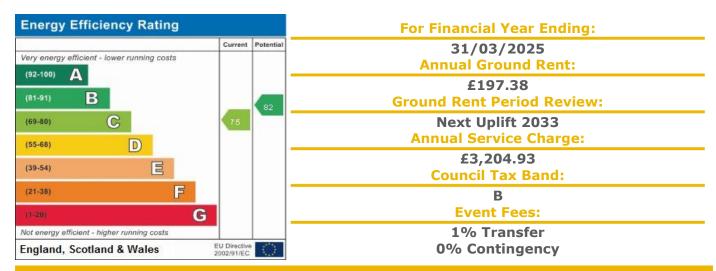

- Communal gardens
- 24 hour emergency Appello call system
- Minimum Age 60
- Visiting Development Manager
- Service Charge £3,204.93 Ground £197.38

For more details or to make an appointment to view, please contact **Rachel Hazell** 