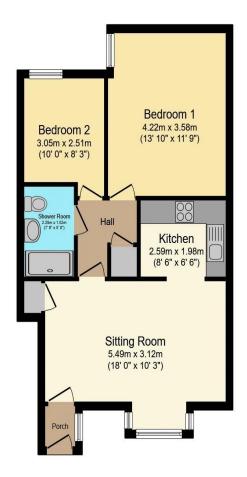

## Visit us at retirementhomesearch.co.uk

Total floor area 55.9 m<sup>2</sup> (602 sq.ft.) approx

This floor plan is for illustrative purposes only. It is not drawn to scale. Any measurements, floor areas (including any total floor area), openings and orientation are approximate. No details are guaranteed, they cannot be relied upon for any purpose and they do not form part of any agreement. No liability is taken for any error, omission or misstatement. A party must rely upon its own inspection(s). Powered by www.focalagent.com