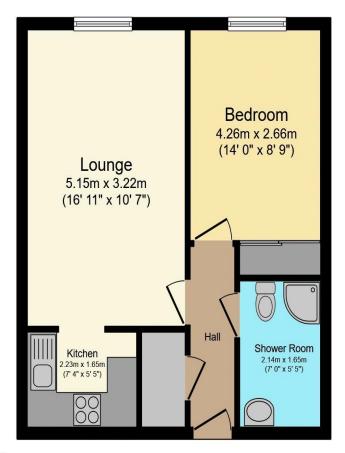

## Visit us at retirementhomesearch.co.uk

Total floor area 41.3 m² (444 sq.ft.) approx

This floor plan is for illustrative purposes only. It is not drawn to scale. Any measurements, floor areas (including any total floor area), openings and orientation are approximate. No details are guaranteed, they cannot be relied upon for any purpose and they do not form part of any agreement. No liability is taken for any error, omission or misstatement. A party must rely upon its own inspection(s). Powered by www.focalagent.com