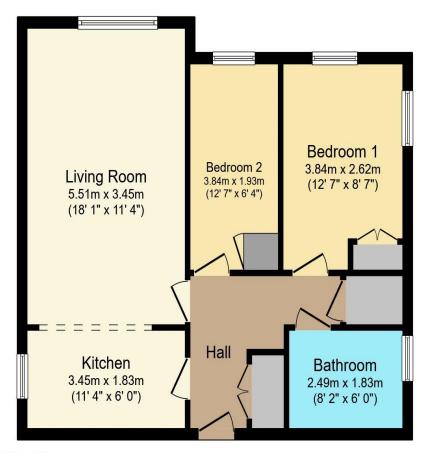

## Visit us at retirementhomesearch.co.uk

Total floor area 57.9 m² (623 sq.ft.) approx

This floor plan is for illustrative purposes only. It is not drawn to scale. Any measurements, floor areas (including any total floor area), openings and orientation are approximate. No details are guaranteed, they cannot be relied upon for any purpose and they do not form part of any agreement. No liability is taken for any error, omission or misstatement. A party must rely upon its own inspection(s). Powered by www.focalagent.com