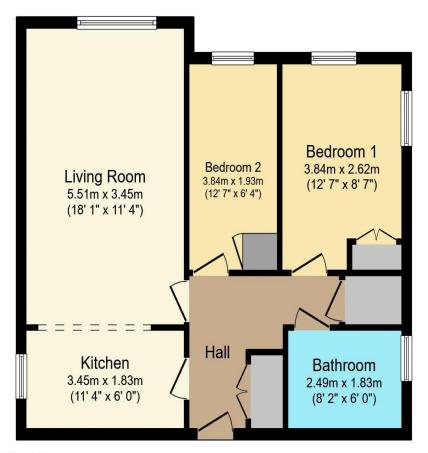

## Visit us at retirementhomesearch.co.uk

Total floor area 57.9 m² (623 sq.ft.) approx

This floor plan is for illustrative purposes only. It is not drawn to scale. Any measurements, floor areas (including any total floor area), openings and orientation are approximate. No details are guaranteed, they cannot be relied upon for any purpose and they do not form part of any agreement. No liability is taken for any error, omission or misstatement. A party must rely upon its own inspection(s). Powered by www.focalagent.com